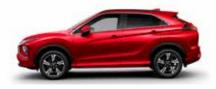

### Mitsubishi Power Sound System (MPSS)

MPSS optimises in-car acoustics depending on cabin shape and speaker position to produce a clear and fresh sounding audio.

LINE-UP

### **BODY COLOUR**

Red Diamond [P62]

Sterling Silver Metallic [U25]

Titanium Grey Metallic [U17]

White Diamond [W85]

Lightning Blue Mica [D06]

Bronze Metallic [C21]

Black Mica [X42]