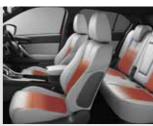

#### Heated seat

The driver's seat, front passenger's seat and two rear seats provide heaters in the cushions and seatbacks that can be activated or deactivated from easy-to-access switches.