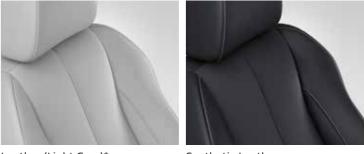

# SEAT MATERIALS

Leather (Light Grey)\*

Fabric (Black A)

Fabric (Light Grey)

17] White Solid [W37]

•Vehicles with genuine leather seats use synthetic leather for a part of the seat surface, sides, backside, headrest, rear centre armrest, and door trim fabric. Note: Colours shown may differ slightly from actual colours due to printing process. Please consult your local Mitsubishi Motors dealer/distributor for actual colours. 13 14