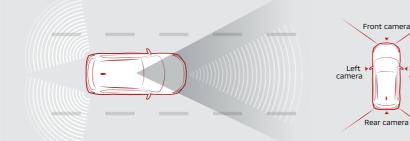

07 08

ECLIPSE CROSS SEAT & LUGGAGE

Make the most of each day. Enjoy each moment and aim even higher. These reliable safety features you can trust give you the confidence to keep moving ahead.

•Ultrasonic misacceleration Mitigation System [UMS]

• Multi Around Monitor

Note: •FCM: The detection and control capabilities of Forward Collision Mitigation [FCM] are supplemental only and do not prevent collisions in every situation. FCM operates when a vehicle is in front of your vehicle. FCM is also designed to detect pedestrians, but may not detect them or be activated in some situations. Auto braking is activated for a car ahead when your vehicle is travelling at a speed of approx. 5km/h to 80km/h (approx. 5km/h to 180km/h if your vehicle is equipped with ACC) and for a pedestrian ahead at approx. 5km/h to 65km/h. Since FCM has no function to maintain braking, the brake is released approximately 2 seconds after stopping. To prevent the vehicle from rolling thereafter, the driver may have to hold the brake pedal down. In some cases, FCM may not function if the driver takes actions for accident avoidance through steering or acceleration operation. •ACC: The detection and control capabilities of ACC are supplemental only. ACC may not be activated in some situations. This system may not correctly detect the actual situation depending on the type of vehicle in front and its conditions, the weather conditions, and the road conditions. Additionally, the system may be unable to decelerate sufficiently if the vehicle in front applies the brakes suddenly or another vehicle cuts into your path, so your vehicle approaches the front vehicle. •LDW: Lane Departure Warning is not designed to lessen risks associated with not looking ahead carefully (attention drawn to something on the side, absentmindedness, etc.) or poor visibility caused by bad weather, etc. It is designed to detect the lane at a speed of approx. 65km/h or more keep steering your vehicle correctly and drive safely. The system may not be able to detect the lane correctly in some conditions. • RCTA: Do not rely solely on this system, which may not detect all moving vehicles in certain conditions. • BSW: The detection and control capabilities of Blind Spot Warning [BSW] are supplemental only and do not warn you of vehicles in blind spots in every situation. BSW may not operate normally in some cases, depending on traffic, weather, road surface conditions and the presence of obstructions. •TSR: In the following situations, the system may not be able to recognise traffic signs or the displayed traffic sign information may be different from the actual information. When driving the vehicle, always check the traffic signs with your own eyes. When the traffic signs are located outside the detection area of the sensor. When visibility is poor due to bad weather, etc. • UMS: The detection and control capabilities of Ultrasonic misacceleration Mitigation System [UMS] are supplemental only and do not prevent misacceleration in every situation. Please drive safely and do not rely solely on this system while driving. To prevent the engine output control provided by UMS from causing an impediment during normal driving in rough-road driving conditions, the system automatically de-activates and indicates UMS OFF in the meter cluster when the FCM function is OFF or the ASC function is OFF. No function completely stops the vehicle via the automatic braking. The vehicle may creep forward or backward even when engine output is regulated. The sensing system may not work for netlike and sharp-edged obstructions that do not sufficiently reflect ultrasonic sound. UMS does not include a function which keeps the vehicle stationary. The driver is responsible for stopping the vehicle by pressing the brake pedal as required by the driving conditions. The radar wave graphics are used for illustrative purposes only and do not represent the actual sensor application. Drivers are fully responsible for their own safe driving. Please drive safely and do not rely solely on these systems whilst driving. Please see the owner's manual for additional information. If you have any questions, please consult your local Mitsubishi Motors dealer/distributor for details.