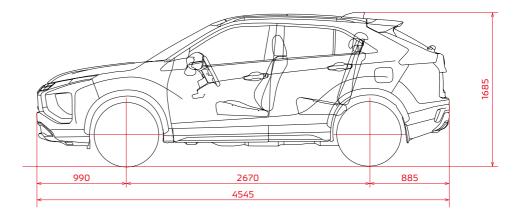

power | r assisted)   |                |
| Tyres and Wheels             |              |                 |                |                         |               |                |
| Tyres (front and rear)       |              |                 |                | 225/55R18               |               |                |

\*1 Continuously Variable Transmission. \*2 Measured by MITSUBISHI MOTORS CORPORATION. Your actual mileage will vary depending on how you drive and maintain your vehicle.

\*3 Acceleration, fuel consumption and CO<sup>2</sup> values vary depending on equipment level. Note: Hazardous driving may cause serious injury or vehicle damage. Please drive safely at all times.

## DIMENSIONAL VIEWS (Fill in according to your region's specifications. Do not print this version.)









All measurements in millimeters

17 \_\_\_\_\_ 18

ECLIPSE CROSS TECHNICAL SPECIFICATIONS / DIMENSIONAL VIEWS