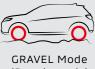

MITSUBISHI

**Drive Mode** 

-

(Paved roads)

•S-AWC is a driver support system that assists the driver with braking and driving operations. As with vehicles without this system, safe driving is required such as decelerating before entering a curve. The driver is always responsible for safe and attentive driving. •When driving on snow-covered roads, please make sure to use winter tyres.

03

04

SNOW Mode (Snow-covered roads)

(Rough roads)

Open the door and take a seat-it's the moment the enjoyment starts. The moment you notice its purposeful design and feel the refinement with your fingertips. It's from here you boldly start each day.