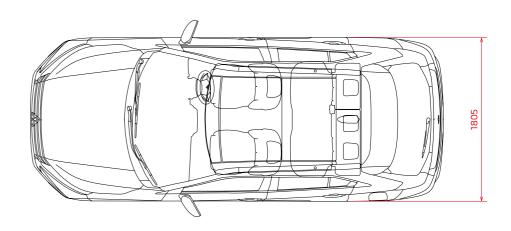

# Ambitiously spacious.

There's plenty of room to expand your lifestyle. The ECLIPSE CROSS offers a roomy and relaxing cabin area with generous cargo space that supports all your favourite activities.