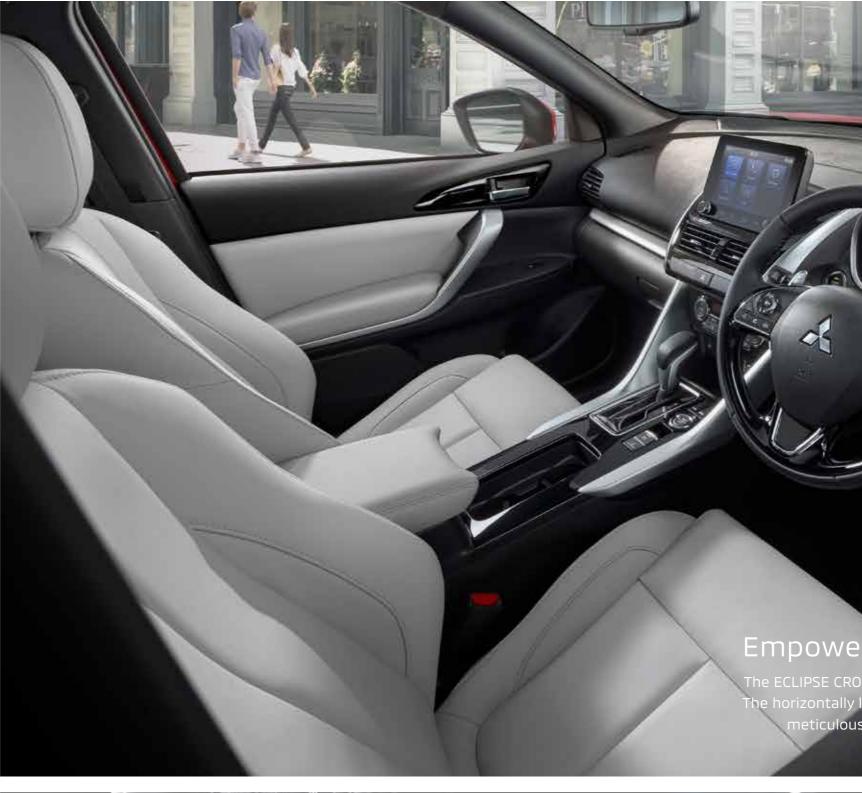

# Empowering, spirit-lifting design.

The ECLIPSE CROSS features a stylish, cockpit-like interior design. The horizontally laid out instrument panel flows dynamically with meticulously designed silver accents and refined materials.

Note: Some equipment may vary by market. Please consult your local Mitsubishi Motors dealer/distributor for details.