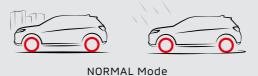

MITSUBISHI

**Drive Mode** 

-

(Paved roads)

•S-AWC is a driver support system that assists the driver with braking and driving operations. As with vehicles without this system, safe driving is required such as decelerating before entering a curve. The driver is always responsible for safe and attentive driving. •When driving on snow-covered roads, please make sure to use winter tyres.

03

04

SNOW Mode (Snow-covered roads)

(Rough roads)

Open the door and take a seat-it's the moment the enjoyment starts. The moment you notice its purposeful design and feel the refinement with your fingertips. It's from here you boldly start each day.