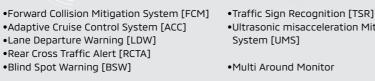

07 08

ECLIPSE CROSS SEAT & LUGGAGE

Make the most of each day. Enjoy each moment and aim even higher. These reliable safety features you can trust give you the confidence to keep moving ahead.

•Ultrasonic misacceleration Mitigation System [UMS]

• Multi Around Monitor

Note: •FCM: The detection and control capabilities of Forward Collision Mitigation [FCM] are supplemental only and do not prevent collisions in every situation. FCM operates when a vehicle is in front of your vehicle. FCM is also designed to detect pedestrians, but may not detect them or be activated in some situations. Auto braking is activated for a car ahead when your vehicle is travelling at a speed of approx. 5km/h to 80km/h (approx. 5km/h to 180km/h if your vehicle is equipped with ACC) and for a pedestrian ahead at approx. 5km/h to 65km/h. Since FCM has no function to maintain braking, the brake is released approximately 2 seconds after stopping. To prevent the vehicle from rolling thereafter, the driver may have to hold the brake pedal down. In some cases, FCM may not function if the driver takes actions for accident avoidance through steering or acceleration operation. •ACC: The detection and control capabilities of ACC are supplemental only. ACC may not be activated in some situations. This system may not correctly detect the actual situation depending on the type of vehicle in front and its conditions, the weather conditions, and the road conditions. Additionally, the system may be unable to decelerate sufficiently if the vehicle in front applies the brakes suddenly or another vehicle cuts into your path, so your vehicle approaches the front vehicle. •LDW: Lane Departure Warning is not designed to lessen risks associated with not looking ahead carefully (attention drawn to something on the side, absentmindedness, etc.) or poor visibility caused by bad weather, etc. It is designed to detect the lane at a speed of approx. 65km/h or more keep steering your vehicle correctly and drive safely. The system may not be able to detect the lane correctly in some conditions. • RCTA: Do not rely solely on this system, which may not detect all moving vehicles in certain conditions. • BSW: The detection and control capabilities of Blind Spot Warning [BSW] are supplemental only and do not warn you of vehicles in blind spots in every situation. BSW may not operate normally in some cases, depending on traffic, weather, road surface conditions and the presence of obstructions. •TSR: In the following situations, the system may not be able to recognise traffic signs or the displayed traffic sign information may be different from the actual information. When driving the vehicle, always check the traffic signs with your own eyes. When the traffic signs are located outside the detection area of the sensor. When visibility is poor due to bad weather, etc. • UMS: The detection and control capabilities of Ultrasonic misacceleration Mitigation System [UMS] are supplemental only and do not prevent misacceleration in every situation. Please drive safely and do not rely solely on this system while driving. To prevent the engine output control provided by UMS from causing an impediment during normal driving in rough-road driving conditions, the system automatically de-activates and indicates UMS OFF in the meter cluster when the FCM function is OFF or the ASC function is OFF. No function completely stops the vehicle via the automatic braking. The vehicle may creep forward or backward even when engine output is regulated. The sensing system may not work for netlike and sharp-edged obstructions that do not sufficiently reflect ultrasonic sound. UMS does not include a function which keeps the vehicle stationary. The driver is responsible for stopping the vehicle by pressing the brake pedal as required by the driving conditions. The radar wave graphics are used for illustrative purposes only and do not represent the actual sensor application. Drivers are fully responsible for their own safe driving. Please drive safely and do not rely solely on these systems whilst driving. Please see the owner's manual for additional information. If you have any questions, please consult your local Mitsubishi Motors dealer/distributor for details.