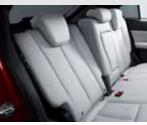

#### **9-step reclining rear seat** The rear seats have a 9-step reclining

feature to set the seats to your preferred position for a comfortable driving experience.

Face new challenges. Feed your curiosities. Do what you want, when you want–all at a moment's notice. With this much space, it's easy to fulfil any of your desires.