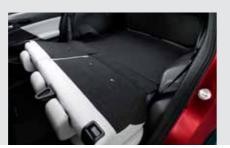

# Ambitiously spacious.

There's plenty of room to expand your lifestyle. The ECLIPSE CROSS offers a roomy and relaxing cabin area with generous cargo space that supports all your favourite activities.

#### Luggage space

Load up to four 9-inch golf bags in the spacious luggage area. The 6:4 split rear seats can be easily folded down for even more cargo space.