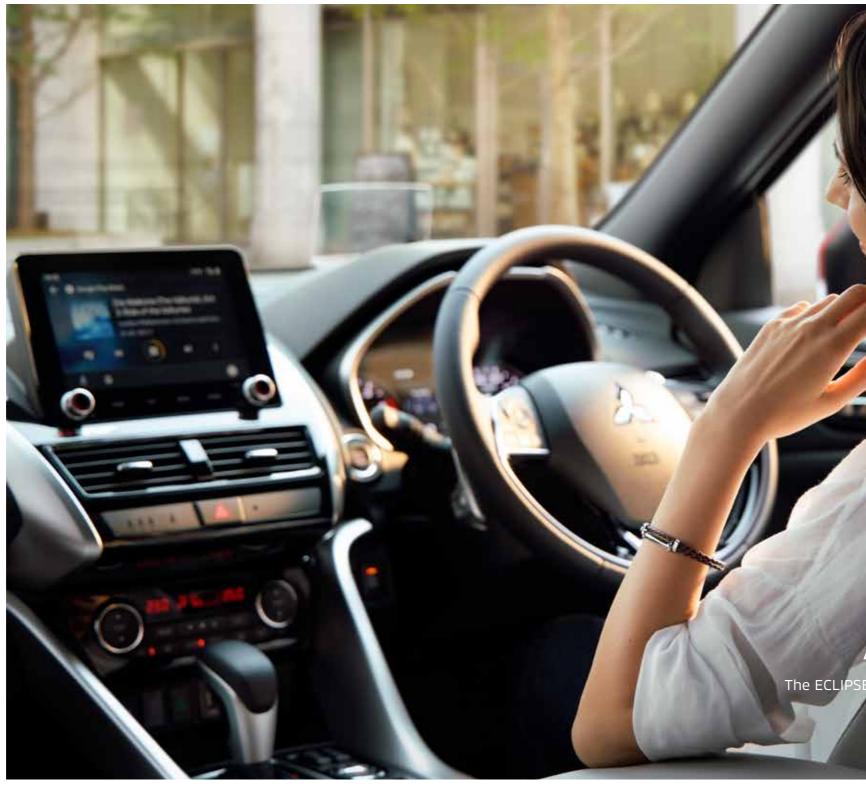

# An enduring connection.

E CROSS features an improved Smartphone Link Display Audio with a larger 8-inch touchscreen that's stylish and easy to use.

### Mitsubishi Power Sound System (MPSS)

MPSS optimises in-car acoustics depending on cabin shape and speaker position to produce a clear and fresh sounding audio.

LINE-UP