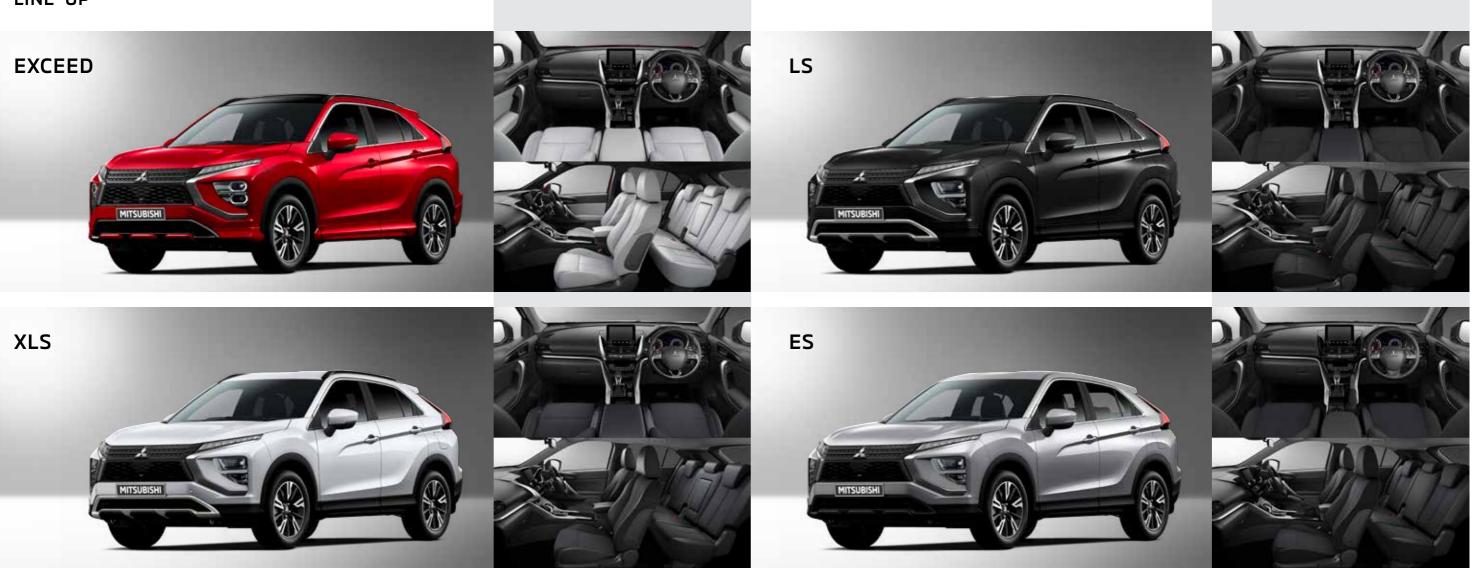

### Mitsubishi Power Sound System (MPSS)

MPSS optimises in-car acoustics depending on cabin shape and speaker position to produce a clear and fresh sounding audio.

LINE-UP

### **BODY COLOUR**

Red Diamond [P62]

Sterling Silver Metallic [U25]

Titanium Grey Metallic [U17]

White Diamond [W85]

Lightning Blue Mica [D06]

Bronze Metallic [C21]

Black Mica [X42]