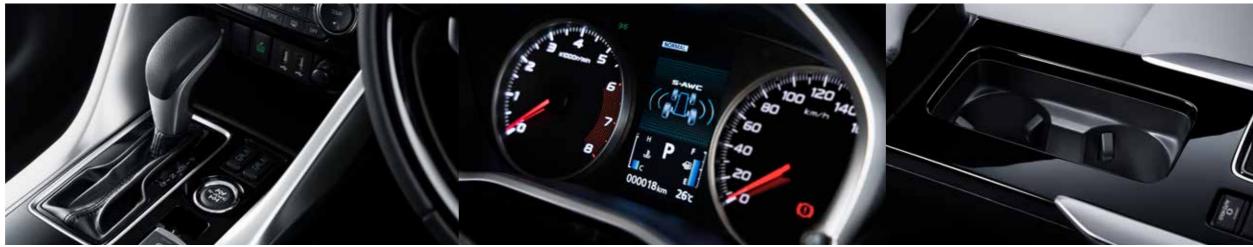

### SUPER ALL WHEEL CONTROL Complete control in any road condition

S-AWC is Mitsubishi Motors' full-time, 4WD-based integrated vehicle dynamics control system that optimises driving and braking power at each wheel for more power, better cornering, and better stability in any driving condition.

MITSUBISHI

**Drive Mode** 

-

(Paved roads)

•S-AWC is a driver support system that assists the driver with braking and driving operations. As with vehicles without this system, safe driving is required such as decelerating before entering a curve. The driver is always responsible for safe and attentive driving. •When driving on snow-covered roads, please make sure to use winter tyres.

03

04

SNOW Mode (Snow-covered roads)

(Rough roads)

Open the door and take a seat-it's the moment the enjoyment starts. The moment you notice its purposeful design and feel the refinement with your fingertips. It's from here you boldly start each day.