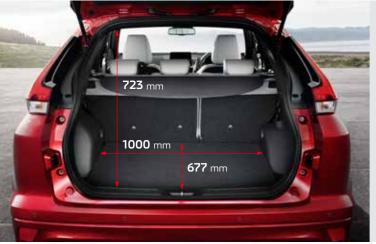

# Ambitiously spacious.

There's plenty of room to expand your lifestyle. The ECLIPSE CROSS offers a roomy and relaxing cabin area with generous cargo space that supports all your favourite activities.

#### Luggage space

Load up to four 9-inch golf bags in the spacious luggage area. The 6:4 split rear seats can be easily folded down for even more cargo space.