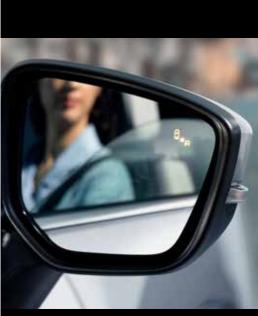

07 08

ECLIPSE CROSS SEAT & LUGGAGE

Make the most of each day. Enjoy each moment and aim even higher. These reliable safety features you can trust give you the confidence to keep moving ahead.

•Ultrasonic misacceleration Mitigation System [UMS]

• Multi Around Monitor

Note: •FCM: The detection and control capabilities of Forward Collision Mitigation [FCM] are supplemental only and do not prevent collisions in every situation. FCM operates when a vehicle is in front of your vehicle. FCM is also designed to detect pedestrians, but may not detect them or be activated in some situations. Auto braking is activated for a car ahead when your vehicle is travelling at a speed of approx. 5km/h to 80km/h (approx. 5km/h to 180km/h if your vehicle is equipped with ACC) and for a pedestrian ahead at approx. 5km/h to 65km/h. Since FCM has no function to maintain braking, the brake is released approximately 2 seconds after stopping. To prevent the vehicle from rolling thereafter, the driver may have to hold the brake pedal down. In some cases, FCM may not function if the driver takes actions for accident avoidance through steering or acceleration operation. •ACC: The detection and control capabilities of ACC are supplemental only. ACC may not be activated in some situations. This system may not correctly detect the actual situation depending on the type of vehicle in front and its conditions, the weather conditions, and the road conditions. Additionally, the system may be unable to decelerate sufficiently if the vehicle in front applies the brakes suddenly or another vehicle cuts into your path, so your vehicle approaches the front vehicle. •LDW: Lane Departure Warning is not designed to lessen risks associated with not looking ahead carefully (attention drawn to something on the side, absentmindedness, etc.) or poor visibility caused by bad weather, etc. It is designed to detect the lane at a speed of approx. 65km/h or more keep steering your vehicle correctly and drive safely. The system may not be able to detect the lane correctly in some conditions. • RCTA: Do not rely solely on this system, which may not detect all moving vehicles in certain conditions. • BSW: The detection and control capabilities of Blind Spot Warning [BSW] are supplemental only and do not warn you of vehicles in blind spots in every situation. BSW may not operate normally in some cases, depending on traffic, weather, road surface conditions and the presence of obstructions. •TSR: In the following situations, the system may not be able to recognise traffic signs or the displayed traffic sign information may be different from the actual information. When driving the vehicle, always check the traffic signs with your own eyes. When the traffic signs are located outside the detection area of the sensor. When visibility is poor due to bad weather, etc. • UMS: The detection and control capabilities of Ultrasonic misacceleration Mitigation System [UMS] are supplemental only and do not prevent misacceleration in every situation. Please drive safely and do not rely solely on this system while driving. To prevent the engine output control provided by UMS from causing an impediment during normal driving in rough-road driving conditions, the system automatically de-activates and indicates UMS OFF in the meter cluster when the FCM function is OFF or the ASC function is OFF. No function completely stops the vehicle via the automatic braking. The vehicle may creep forward or backward even when engine output is regulated. The sensing system may not work for netlike and sharp-edged obstructions that do not sufficiently reflect ultrasonic sound. UMS does not include a function which keeps the vehicle stationary. The driver is responsible for stopping the vehicle by pressing the brake pedal as required by the driving conditions. The radar wave graphics are used for illustrative purposes only and do not represent the actual sensor application. Drivers are fully responsible for their own safe driving. Please drive safely and do not rely solely on these systems whilst driving. Please see the owner's manual for additional information. If you have any questions, please consult your local Mitsubishi Motors dealer/distributor for details.