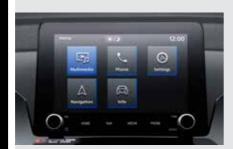

Smartphone Link Display Audio Simply connect your smartphone to the USB port to use your favourite apps to browse maps, play music, make hands-free calls, and more.

When you connect your iPhone to your car, you can use the following main features of Apple CarPlay.

# An enduring connection.

E CROSS features an improved Smartphone Link Display Audio with a larger 8-inch touchscreen that's stylish and easy to use.